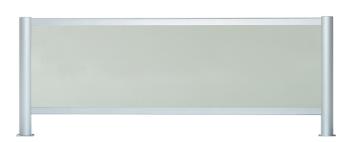

### Description

ZED#2100961SB8MI

Designer: Riccardo Giovanetti

Zed represents a family of products designed to organize the outdoor space according to multiple areas dedicated to different functions. Zed is a partition system consisting of a supporting structure in extruded aluminum, completed by painted steel bases. The aluminum frame allows the insertion of a wide range of outdoor fabrics. Zed is divided into a wide range of accessories: acoustic panels, coat hangers, signs, vases and plant holders make the collection extremely versatile.

# Drawings

Divider 210 x 96