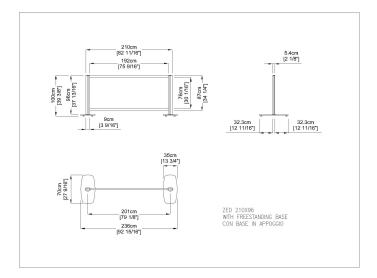

### Description

ZED#2100961SB8MI

Designer: Riccardo Giovanetti

Zed represents a family of products designed to organize the outdoor space according to multiple areas dedicated to different functions. Zed is a partition system consisting of a supporting structure in extruded aluminum, completed by painted steel bases. The aluminum frame allows the insertion of a wide range of outdoor fabrics. Zed is divided into a wide range of accessories: acoustic panels, coat hangers, signs, vases and plant holders make the collection extremely versatile.



# Drawings



Divider 210 x 96



### Materials

#### Micro-Mesh fabric

This fabric allows natural air flow and has an excellent resistance to wind, ensuring a pleasant shading at the same time. Suggested to those who want a surely eye-catching alternative fabric. Its fibre composition, taking advantage of the "Precontraint" technology, guarantees an exceptional resistance to tearing, ultraviolet light and mould. 410 gr/m2.





M13 Sage 50880

### **Finishes**

The materials used have been specifically selected and treated to maintain our products durability and consistency over time. The lumber we source is the best available to guarantee structural integrity and strength of the product. The aluminum profiles are powder coated or anodized to ensure a longer durability in time. The colors may differ