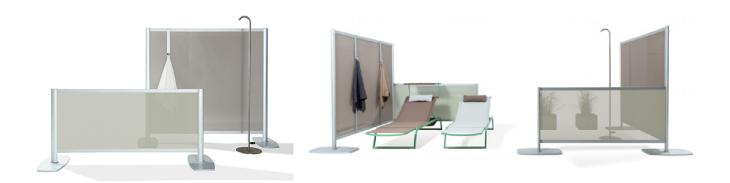

### Description

ZED#2100961SB8MI

Designer: Riccardo Giovanetti

Zed represents a family of products designed to organize the outdoor space according to multiple areas dedicated to different functions. Zed is a partition system consisting of a supporting structure in extruded aluminum, completed by painted steel bases. The aluminum frame allows the insertion of a wide range of outdoor fabrics. Zed is divided into a wide range of accessories: acoustic panels, coat hangers, signs, vases and plant holders make the collection extremely versatile.

# Drawings

Divider 210 x 96