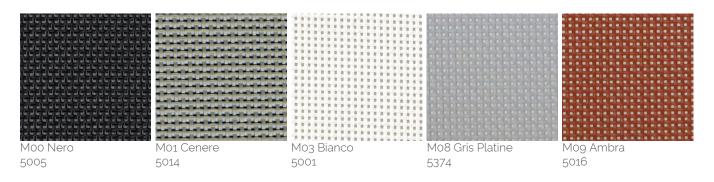

### Materials

#### Micro-Mesh fabric

This fabric allows natural air flow and has an excellent resistance to wind, ensuring a pleasant shading at the same time. Suggested to those who want a surely eye-catching alternative fabric. Its fibre composition, taking advantage of the "Precontraint" technology, guarantees an exceptional resistance to tearing, ultraviolet light and mould. 410 gr/m2.