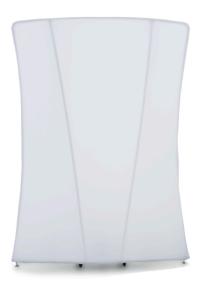

#### WING

Wing represents a series of flexible and mobile partitions characterized by a strong three-dimensionality and formal coherence. Tubular structure in stainless steel AISI 304, base made of hot dip galvanized steel with adjustment feet and wheels. Base prepared for ballast: 4 concrete tiles 40x40x4 White polyester fabric or with print.

### White polyester fabric

Designed for outdoor use, the White Polyester fabric with or without print.

# Elastic White

## Finishes

The materials used have been specially chosen and treated to keep our products unaltered over time. The structure is in stainless steel and the base is hot deep galvanized.