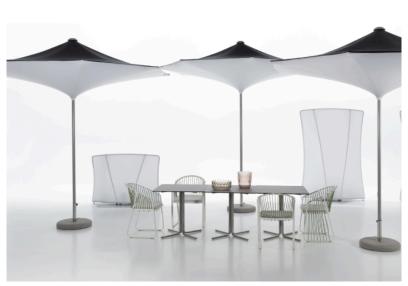

### **Product Sheet**



### Description

#### WING

Wing represents a series of flexible and mobile partitions characterized by a strong three-dimensionality and formal coherence. Tubular structure in stainless steel AISI 304, base made of hot dip galvanized steel with adjustment feet and wheels. Base prepared for ballast: 4 concrete tiles 40x40x4 White polyester fabric or with print.



### **Product Sheet**

### Materials

### White polyester fabric

Designed for outdoor use, the White Polyester fabric with or without print.

# Elastic White

## Finishes

The materials used have been specially chosen and treated to keep our products unaltered over time. The structure is in stainless steel and the base is hot deep galvanized.



## Product Sheet

### Images











Totem

## Product Sheet

## Suggested Products