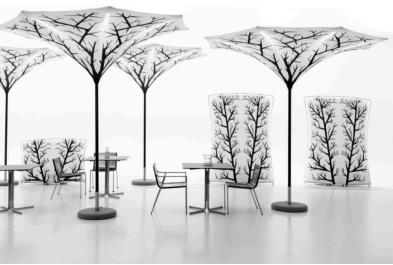

### **Product Sheet**



### Description

#### WING

Wing represents a series of flexible and mobile partitions characterized by a strong three-dimensionality and formal coherence. Tubular structure in stainless steel AISI 304, base made of hot dip galvanized steel with adjustment feet and wheels. Base prepared for ballast: 4 concrete tiles 40x40x4 White polyester fabric or with print.



### **Product Sheet**

### Materials

### White polyester fabric

Designed for outdoor use, the White Polyester fabric with or without print.

# Elastic White

## Finishes

The materials used have been specially chosen and treated to keep our products unaltered over time. The structure is in stainless steel and the base is hot deep galvanized.



## Product Sheet

### Images











Totem

## Product Sheet

## Suggested Products