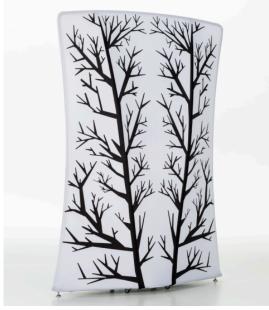

#### WING

Wing represents a series of flexible and mobile partitions characterized by a strong three-dimensionality and formal coherence. Tubular structure in stainless steel AISI 304, base made of hot dip galvanized steel with adjustment feet and wheels. Base prepared for ballast: 4 concrete tiles 40x40x4 White polyester fabric or with print.

### White polyester fabric

Designed for outdoor use, the White Polyester fabric with or without print.

# Elastic White