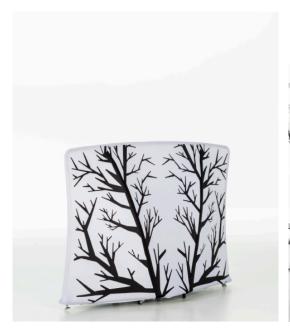

#### WING

Wing represents a series of flexible and mobile partitions characterized by a strong three-dimensionality and formal coherence. Tubular structure in stainless steel AISI 304, base made of hot dip galvanized steel with adjustment feet and wheels. Base prepared for ballast: 4 concrete tiles 40x40x4 White polyester fabric or with print.

### Images

Totem