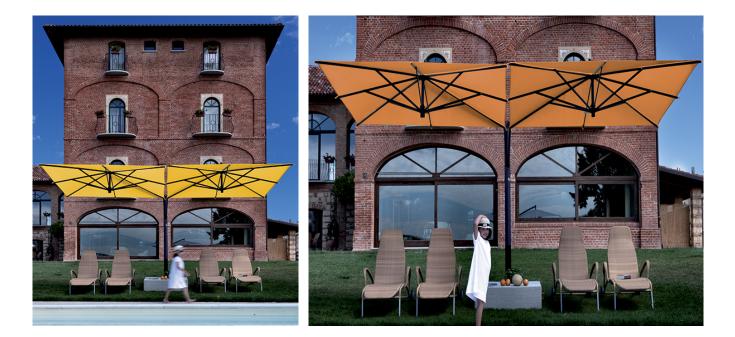

#### Description

Soleado

Minimal clutter design, thanks to a single central pole onto which the two parasols are fitted. Ideal for both commercial use (hotels, restaurants...) and residential use (villas, private gardens). Independent crank handle opening mechanism for each parasol, which can be closed even in presence of furniture beneath the umbrella. The ribs can be replaced individually without needing to disassemble the entire structure and the canopy fabric is easily removed for maintenance or replacement. Aluminium framework and stainless steel hardware. A stabilizer bar assures higher parasol stability in very windy conditions. Soleado can be supplied with a freestanding base or in-ground mount.