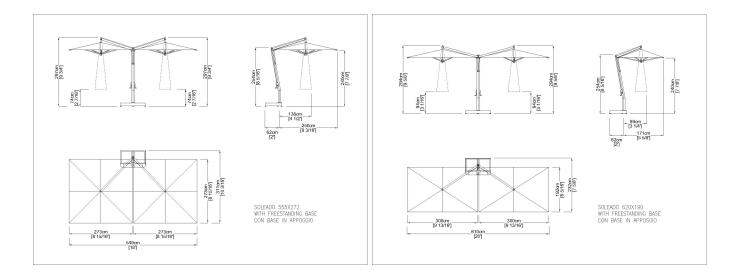

#### Description

Soleado

Minimal clutter design, thanks to a single central pole onto which the two parasols are fitted. Ideal for both commercial use (hotels, restaurants...) and residential use (villas, private gardens). Independent crank handle opening mechanism for each parasol, which can be closed even in presence of furniture beneath the umbrella. The ribs can be replaced individually without needing to disassemble the entire structure and the canopy fabric is easily removed for maintenance or replacement. Aluminium framework and stainless steel hardware. A stabilizer bar assures higher parasol stability in very windy conditions. Soleado can be supplied with a freestanding base or in-ground mount.



Drawings



555 x 272

620 x 190



### Materials

#### Solution dyed Acrylic Fabric

Designed for outdoor use, the solution (spun) dyed acrylic fabric resists salt water, chlorine and any type of harsh climate. Colours do not bleed and remain vibrant for a long time. A specific treatment makes the fabric water repellent, mould resistant and protects it from staining. This type of fabric resists the most extreme conditions and is suitable for yearround use in gardens, terraces, pool sides or on-board boats. It's definitely the top choice canopy fabric to select for your Product. UPF 50+ (UV Protection Factor) 280 gr/m2.









Z18 Flanelle 3757

## Solution dyed Acrylic Fabric - Special colours

Designed for outdoor use, the solution (spun) dyed acrylic fabric resists salt water, chlorine and any