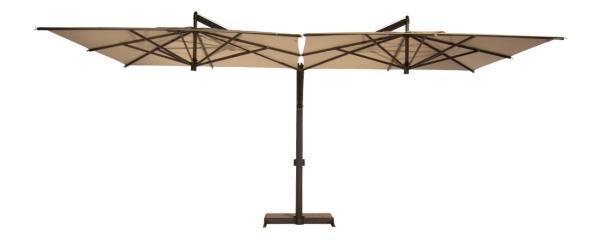

#### Description

Soleado

Minimal clutter design, thanks to a single central pole onto which the two parasols are fitted. Ideal for both commercial use (hotels, restaurants...) and residential use (villas, private gardens). Independent crank handle opening mechanism for each parasol, which can be closed even in presence of furniture beneath the umbrella. The ribs can be replaced individually without needing to disassemble the entire structure and the canopy fabric is easily removed for maintenance or replacement. Aluminium framework and stainless steel hardware. A stabilizer bar assures higher parasol stability in very windy conditions. Soleado can be supplied with a freestanding base or in-ground mount.