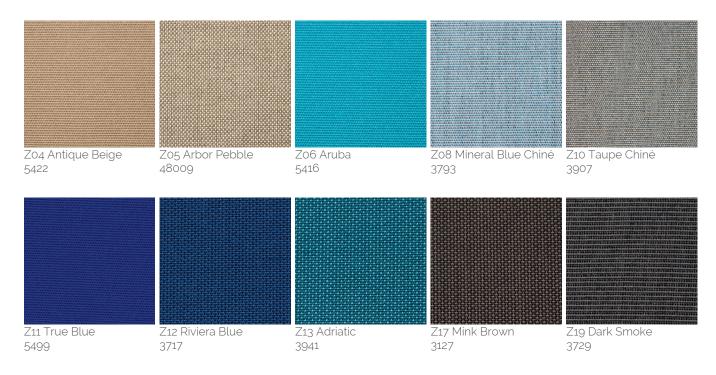

#### Solution dyed Acrylic Fabric

Designed for outdoor use, the solution (spun) dyed acrylic fabric resists salt water, chlorine and any type of harsh climate. Colours do not bleed and remain vibrant for a long time. A specific treatment makes the fabric water repellent, mould resistant and protects it from staining. This type of fabric resists the most extreme conditions and is suitable for yearround use in gardens, terraces, pool sides or on-board boats. It's definitely the top choice canopy fabric to select for your Product. UPF 50+ (UV Protection Factor) 280 gr/m2.

## Solution dyed Acrylic Fabric - Special colours

Designed for outdoor use, the solution (spun) dyed acrylic fabric resists salt water, chlorine and any type of harsh climate. Colours do not bleed and remain vibrant for a long time. A specific treatment makes the fabric water repellent, mould resistant and protects it from staining. This type of fabric resists the most extreme conditions and is suitable for yearround use in gardens, terraces, pool sides or on-board boats. It's definitely the top choice canopy fabric to select for your Product. UPF 50+ (UV Protection Factor) 280 gr/m2.