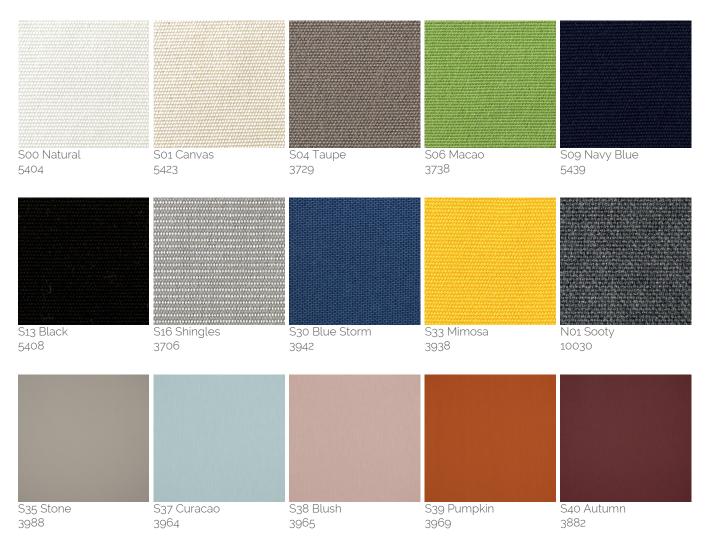

#### Solution dyed Acrylic Fabric

Designed for outdoor use, the solution (spun) dyed acrylic fabric resists salt water, chlorine and any type of harsh climate. Colours do not bleed and remain vibrant for a long time. A specific treatment makes the fabric water repellent, mould resistant and protects it from staining. This type of fabric resists the most extreme conditions and is suitable for yearround use in gardens, terraces, pool sides or on-board boats. It's definitely the top choice canopy fabric to select for your Product. UPF 50+ (UV Protection Factor) 280 gr/m2.

## Solution dyed Acrylic Fabric - Special colours

Designed for outdoor use, the solution (spun) dyed acrylic fabric resists salt water, chlorine and any type of harsh climate. Colours do not bleed and remain vibrant for a long time. A specific treatment makes the fabric water repellent, mould resistant and protects it from staining. This type of fabric resists the most extreme conditions and is suitable for yearround use in gardens, terraces, pool sides or on-board boats. It's definitely the top choice canopy fabric to select for your Product. UPF 50+ (UV Protection Factor) 280 gr/m2.