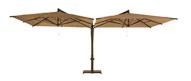

#### Description

Soleado

Minimal clutter design, thanks to a single central pole onto which the two parasols are fitted. Ideal for both commercial use (hotels, restaurants...) and residential use (villas, private gardens). Independent crank handle opening mechanism for each parasol, which can be closed even in presence of furniture beneath the umbrella. The ribs can be replaced individually without needing to disassemble the entire structure and the canopy fabric is easily removed for maintenance or replacement. Aluminium framework and stainless steel hardware. A stabilizer bar assures higher parasol stability in very windy conditions. Soleado can be supplied with a freestanding base or in-ground mount.