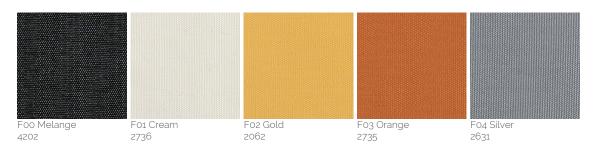

## Olefim Fabric

Polypropylene solution (spun) dyed fabric, which guarantees stability and long-lasting colours. 100% recyclable, water repellent and stain-resistant. UPF 80 (UV Protection Factor) 190 gr/m2.