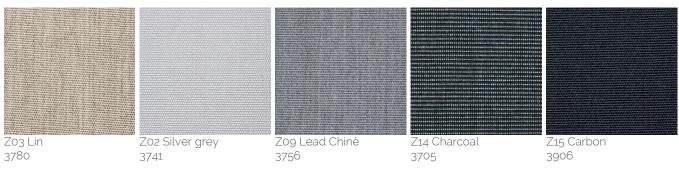

## Olefim Fabric

Polypropylene solution (spun) dyed fabric, which guarantees stability and long-lasting colours. 100% recyclable, water repellent and stain-resistant. UPF 80 (UV Protection Factor) 190 gr/m2.