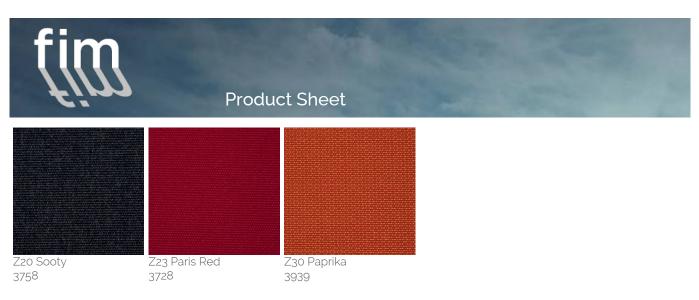

## Airfim Fabric

Waterproof fabric assuring total protection from rain, which does not even permeate the stitches. A stain-resistant treatment contributes toward a better dirt resistance of the fabric, too.A regular wash with a neutral cleaning agent guarantees a long lifespan. UPF 80 (UV Protection Factor) 190 gr/m2.