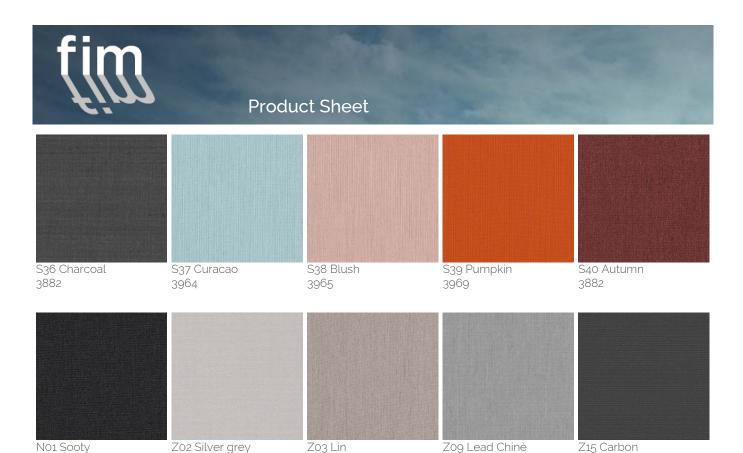

## Solution dyed Acrylic Fabric

Designed for outdoor use, the solution (spun) dyed acrylic fabric resists salt water, chlorine and any type of harsh climate. Colours do not bleed and remain vibrant for a long time. A specific treatment makes the fabric water repellent, mould resistant and protects it from staining. This type of fabric resists the most extreme conditions and is suitable for year-round use in gardens, terraces, pool sides or on-board boats. It's definitely the top choice canopy fabric to select for your Product. UPF 50+ (UV Protection Factor) 280 gr/m2.

### **Finishes**

3741

10030

The materials used have been specifically selected and treated to maintain our products durability and consistency over time. The lumber we source is the best available to guarantee structural integrity and strength of the product. The aluminum profiles are powder coated or anodized to ensure a longer durability in time. The colors may differ from the real ones.