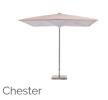

repellent, mould resistant and protects it from staining. This type of fabric resists the most extreme conditions and is suitable for year-round use in gardens, terraces, pool sides or on-board boats. It's definitely the top choice canopy fabric to select for your Product. UPF 50+ (UV Protection Factor) 280 gr/m2.





### **Finishes**

3741

10030

The materials used have been specifically selected and treated to maintain our products durability and consistency over time. The lumber we source is the best available to guarantee structural integrity and strength of the product. The aluminum profiles are powder coated or anodized to ensure a longer durability in time. The colors may differ from the real ones.

3756

3906



3780



## Images











# Product Sheet

# Suggested Products













Totem