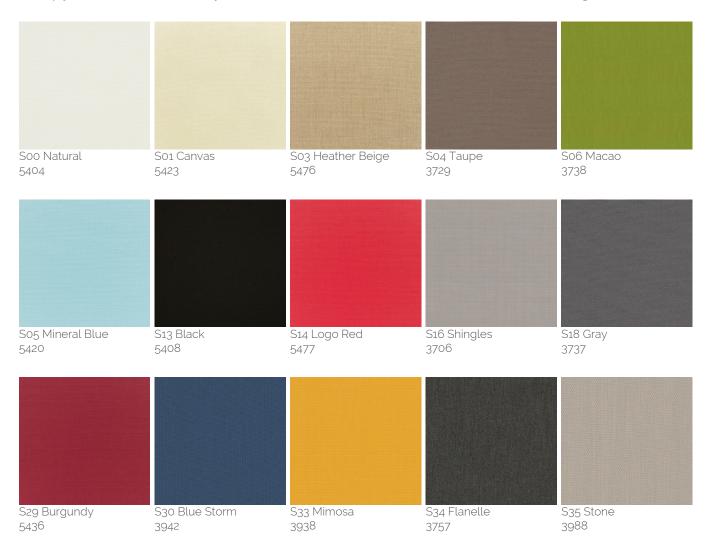

## Solution dyed Acrylic Fabric

Designed for outdoor use, the solution (spun) dyed acrylic fabric resists salt water, chlorine and any type of harsh climate. Colours do not bleed and remain vibrant for a long time. A specific treatment makes the fabric water repellent, mould resistant and protects it from staining. This type of fabric resists the most extreme conditions and is suitable for year-round use in gardens, terraces, pool sides or on-board boats. It's definitely the top choice canopy fabric to select for your Product. UPF 50+ (UV Protection Factor) 280 gr/m2.

### **Finishes**

3741

10030

The materials used have been specifically selected and treated to maintain our products durability and consistency over time. The lumber we source is the best available to guarantee structural integrity and strength of the product. The aluminum profiles are powder coated or anodized to ensure a longer durability in time. The colors may differ from the real ones.