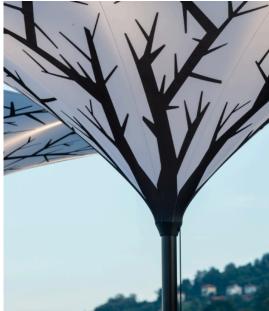

## Solution dyed Acrylic Fabric

Designed for outdoor use, the solution (spun) dyed acrylic fabric resists salt water, chlorine and any type of harsh climate. Colours do not bleed and remain vibrant for a long time. A specific treatment makes the fabric water repellent, mould resistant and protects it from staining. This type of fabric resists the most extreme conditions and is suitable for year-round use in gardens, terraces, pool sides or on-board boats. It's definitely the top choice canopy fabric to select for your Product. UPF 50+ (UV Protection Factor) 280 gr/m2.