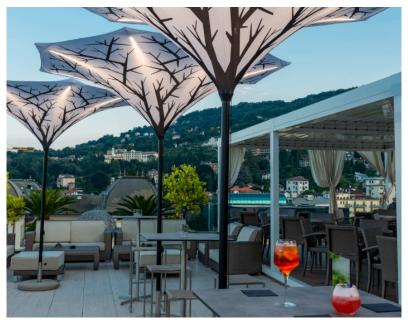

#### PLANT

Plant is a family of umbrellas that was designed by redefining the archetypal shape of the sunshade object to create a light, elegant and compact volume. Plant's idea is to go beyond the classic concept of a roof to protect from the sun by proposing a new way of interpreting the outdoor space through a product that allows to repair and illuminate the surrounding space. Wing represents a series of flexible and mobile partitions characterized by a strong three-dimensionality and formal coherence.