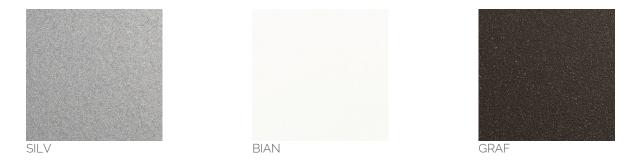

### **Finishes**

3741

10030

The materials used have been specifically selected and treated to maintain our products durability and consistency over time. The lumber we source is the best available to guarantee structural integrity and strength of the product. The aluminum profiles are powder coated or anodized to ensure a longer durability in time. The colors may differ from the real ones.

3756

3906

3780