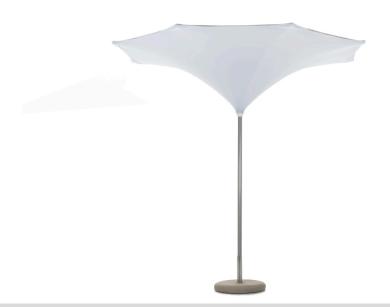

#### PLANT

Plant is a family of umbrellas that was designed by redefining the archetypal shape of the sunshade object to create a light, elegant and compact volume. Plant's idea is to go beyond the classic concept of a roof to protect from the sun by proposing a new way of interpreting the outdoor space through a product that allows to repair and illuminate the surrounding space. Wing represents a series of flexible and mobile partitions characterized by a strong three-dimensionality and formal coherence.