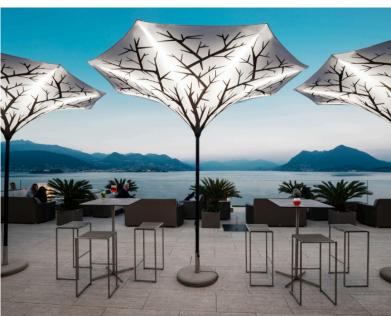

#### PLANT

Plant is a family of umbrellas that was designed by redefining the archetypal shape of the sunshade object to create a light, elegant and compact volume. Plant's idea is to go beyond the classic concept of a roof to protect from the sun by proposing a new way of interpreting the outdoor space through a product that allows to repair and illuminate the surrounding space. Wing represents a series of flexible and mobile partitions characterized by a strong three-dimensionality and formal coherence.