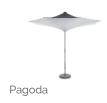

pellent, mould resistant and protects it from staining. This type of fabric resists the most extreme conditions and is suitable for year-round use in gardens, terraces, pool sides or on-board boats. It's definitely the top choice canopy fabric to select for your Product. UPF 50+ (UV Protection Factor) 280 gr/m2.





### **Finishes**

3741

10030

The materials used have been specifically selected and treated to maintain our products durability and consistency over time. The lumber we source is the best available to guarantee structural integrity and strength of the product. The aluminum profiles are powder coated or anodized to ensure a longer durability in time. The colors may differ from the real ones.

3756

3906



3780



## Images











# Product Sheet

# Suggested Products













Totem