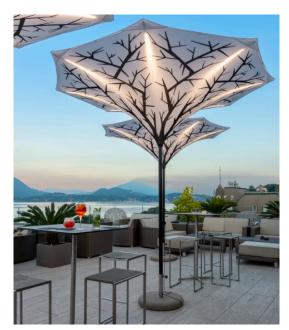

#### PLANT

Plant is a family of umbrellas that was designed by redefining the archetypal shape of the sunshade object to create a light, elegant and compact volume. Plant's idea is to go beyond the classic concept of a roof to protect from the sun by proposing a new way of interpreting the outdoor space through a product that allows to repair and illuminate the surrounding space. Wing represents a series of flexible and mobile partitions characterized by a strong three-dimensionality and formal coherence.