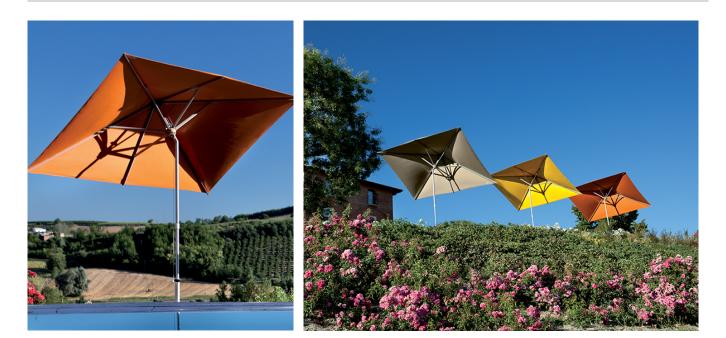

#### Onda

Its unique tilt and the robust materials make Onda the ideal product for gardens and private terraces. The ribs can be replaced individually without needing to disassemble the entire structure and the canopy fabric is easily removed for maintenance or replacement. Aluminium framework with a fine oak crown and an easy pulley opening mechanism. The two-part pole is quickly disassembled and it is fitted with steel hardware. Onda can be supplied with a freestanding base or in-ground mount. All FIM products are designed and made in Italy, using the best materials for outdoor use, in order to guarantee exceptional durability even under the most demanding environmental conditions.