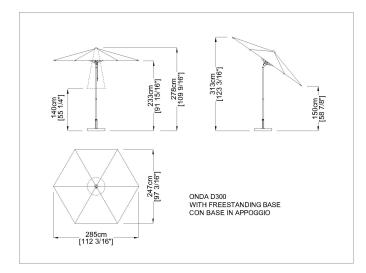

#### Description

#### Onda

Its unique tilt and the robust materials make Onda the ideal product for gardens and private terraces. The ribs can be replaced individually without needing to disassemble the entire structure and the canopy fabric is easily removed for maintenance or replacement. Aluminium framework with a fine oak crown and an easy pulley opening mechanism. The two-part pole is quickly disassembled and it is fitted with steel hardware. Onda can be supplied with a freestanding base or in-ground mount. All FIM products are designed and made in Italy, using the best materials for outdoor use, in order to guarantee exceptional durability even under the most demanding environmental conditions.



Drawings



200 X 200

200 x 300



300



### Materials

#### Solution dyed Acrylic Fabric

Designed for outdoor use, the solution (spun) dyed acrylic fabric resists salt water, chlorine and any type of harsh climate. Colours do not bleed and remain vibrant for a long time. A specific treatment makes the fabric water repellent, mould resistant and protects it from staining. This type of fabric resists the most extreme conditions and is suitable for yearround use in gardens, terraces, pool sides or on-board boats. It's definitely the top choice canopy fabric to select for your Product. UPF 50+ (UV Protection Factor) 280 gr/m2.









Z18 Flanelle 3757

### Solution dyed Acrylic Fabric - Special colours

Designed for outdoor use, the solution (spun) dyed acrylic fabric resists salt water, chlorine and any type of harsh cl