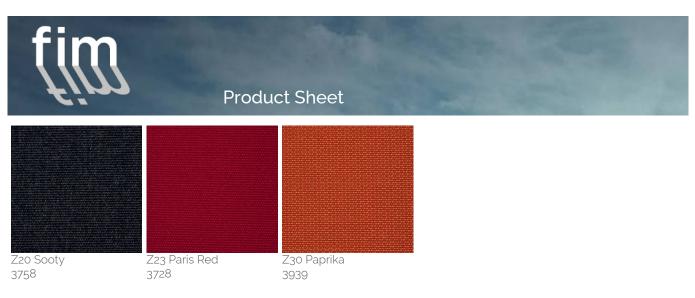

## Olefim Fabric

Polypropylene solution (spun) dyed fabric, which guarantees stability and long-lasting colours. 100% recyclable, water repellent and stain-resistant. UPF 80 (UV Protection Factor) 190 gr/m2.