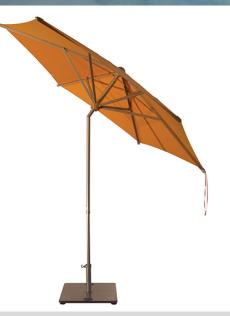

#### Onda

Its unique tilt and the robust materials make Onda the ideal product for gardens and private terraces. The ribs can be replaced individually without needing to disassemble the entire structure and the canopy fabric is easily removed for maintenance or replacement. Aluminium framework with a fine oak crown and an easy pulley opening mechanism. The two-part pole is quickly disassembled and it is fitted with steel hardware. Onda can be supplied with a freestanding base or in-ground mount. All FIM products are designed and made in Italy, using the best materials for outdoor use, in order to guarantee exceptional durability even under the most demanding environmental conditions.