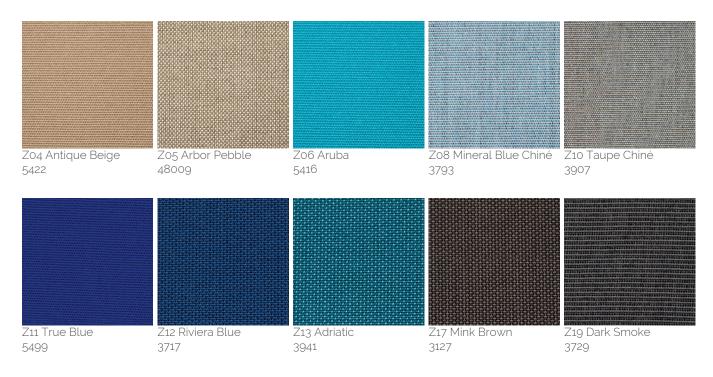

### Solution dyed Acrylic Fabric - Special colours

Designed for outdoor use, the solution (spun) dyed acrylic fabric resists salt water, chlorine and any type of harsh climate. Colours do not bleed and remain vibrant for a long time. A specific treatment makes the fabric water repellent, mould resistant and protects it from staining. This type of fabric resists the most extreme conditions and is suitable for yearround use in gardens, terraces, pool sides or on-board boats. It's definitely the top choice canopy fabric to select for your Product. UPF 50+ (UV Protection Factor) 280 gr/m2.