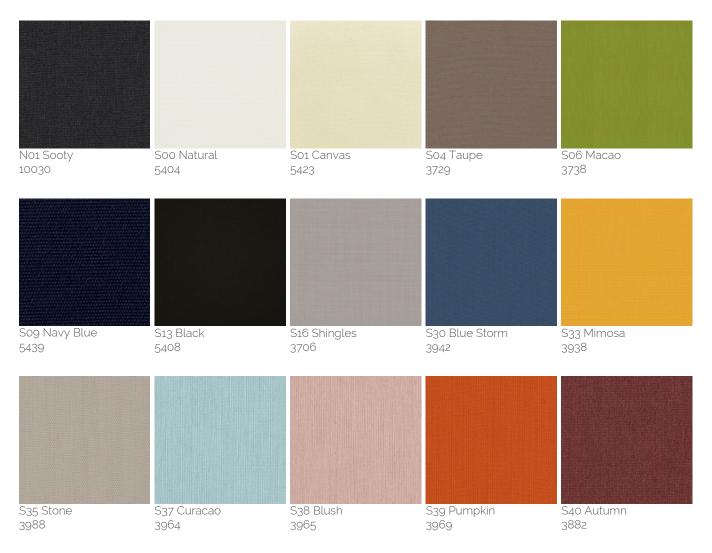

#### Solution dyed Acrylic Fabric

Designed for outdoor use, the solution (spun) dyed acrylic fabric resists salt water, chlorine and any type of harsh climate. Colours do not bleed and remain vibrant for a long time. A specific treatment makes the fabric water repellent, mould resistant and protects it from staining. This type of fabric resists the most extreme conditions and is suitable for yearround use in gardens, terraces, pool sides or on-board boats. It's definitely the top choice canopy fabric to select for your Product. UPF 50+ (UV Protection Factor) 280 gr/m2.

### Solution dyed Acrylic Fabric - Special colours

Designed for outdoor use, the solution (spun) dyed acrylic fabric resists salt water, chlorine and any type of harsh climate. Colours do not bleed and remain vibrant for a long time. A specific treatment makes the fabric water repellent, mould resistant and protects it from staining. This type of fabric resists the most extreme conditions and is suitable for yearround use in gardens, terraces, pool sides or on-board boats. It's definitely the top choice canopy fabric to select for your Product. UPF 50+ (UV Protection Factor) 280 gr/m2.