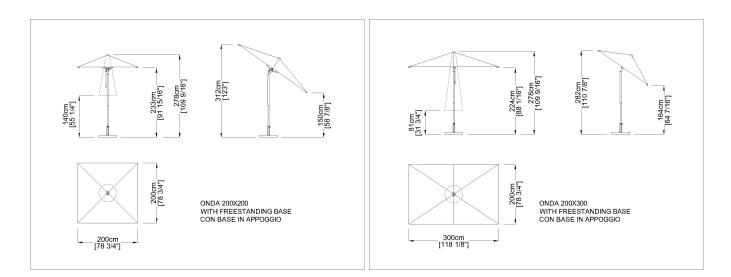

#### Description

#### Onda

Its unique tilt and the robust materials make Onda the ideal product for gardens and private terraces. The ribs can be replaced individually without needing to disassemble the entire structure and the canopy fabric is easily removed for maintenance or replacement. Aluminium framework with a fine oak crown and an easy pulley opening mechanism. The two-part pole is quickly disassembled and it is fitted with steel hardware. Onda can be supplied with a freestanding base or in-ground mount. All FIM products are designed and made in Italy, using the best materials for outdoor use, in order to guarantee exceptional durability even under the most demanding environmental conditions.



Drawings



200 X 200

200 x 300



300



### Materials

#### Solution dyed Acrylic Fabric

Designed for outdoor use, the solution (spun) dyed acrylic fabric resists salt water, chlorine and any type of harsh climate. Colours do not bleed and remain vibrant for a long time. A specific treatment makes the fabric water repellent, mould resistant and protects it from staining. This type of fabric resists the most extreme conditions and is suitable for yearround use in gardens, terraces, pool sides or on-board boats. It's definitely the top choice canopy fabric to select for your Product. UPF 50+ (UV Protection Factor) 280 gr/m2.









Z18 Flanelle 3757

### Solution dyed Acrylic Fabric - Special colours

Designed for outdoor use, the solution (spun) dyed acrylic fabric resists salt water, chlorine