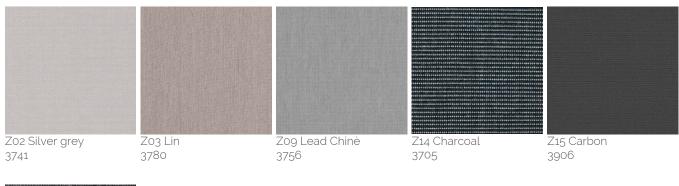

#### Solution dyed Acrylic Fabric

Designed for outdoor use, the solution (spun) dyed acrylic fabric resists salt water, chlorine and any type of harsh climate. Colours do not bleed and remain vibrant for a long time. A specific treatment makes the fabric water repellent, mould resistant and protects it from staining. This type of fabric resists the most extreme conditions and is suitable for yearround use in gardens, terraces, pool sides or on-board boats. It's definitely the top choice canopy fabric to select for your Product. UPF 50+ (UV Protection Factor) 280 gr/m2.