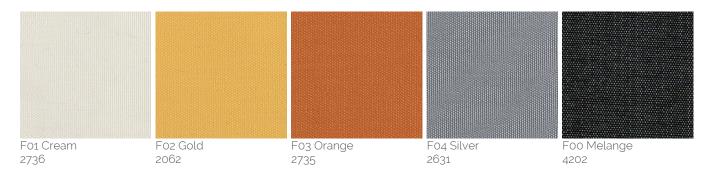

## Olefim Fabric

Polypropylene solution (spun) dyed fabric, which guarantees stability and long-lasting colours. 100% recyclable, water repellent and stain-resistant. UPF 80 (UV Protection Factor) 190 gr/m2.