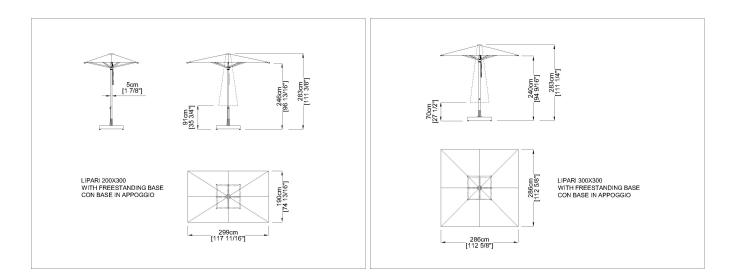

Drawings

300 x 300

200 x 300

[117 5/16"]

387cm [152 3/8"]

LIPARI 300X400 WITH FREESTANDING BASE CON BASE IN APPOGGIO

5cm [1 7/8"]

1

300 x 400