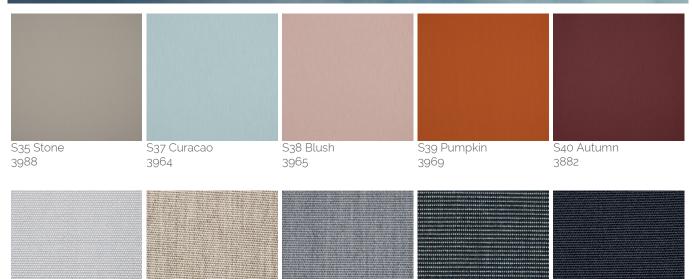

### Solution dyed Acrylic Fabric

Designed for outdoor use, the solution (spun) dyed acrylic fabric resists salt water, chlorine and any type of harsh climate. Colours do not bleed and remain vibrant for a long time. A specific treatment makes the fabric water repellent, mould resistant and protects it from staining. This type of fabric resists the most extreme conditions and is suitable for yearround use in gardens, terraces, pool sides or on-board boats. It's definitely the top choice canopy fabric to select for your Product. UPF 50+ (UV Protection Factor) 280 gr/m2.