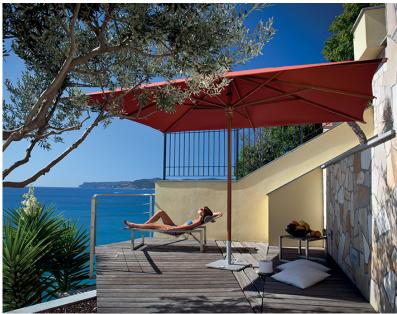

the top choice canopy fabric to select for your Product. UPF 50+ (UV Protection Factor) 280 gr/m2.



Z15 Carbon

3906



# Finishes

The materials used have been specifically selected and treated to maintain our products durability and consistency over time. The lumber we source is the best available to guarantee structural integrity and strength of the product. Given the fact that wood is a "living" material and reacts to temperature and humidity variations it can consequently show gaps or imperfections that are not to be considered a defect. They do not alter its resistance qualities, but rather witness its continuous vitality. The aluminum profiles are powder coated or anodized to ensure a longer durability in time. The colors may differ from the real ones.



LEG GRAF



# Images







# Suggested Products