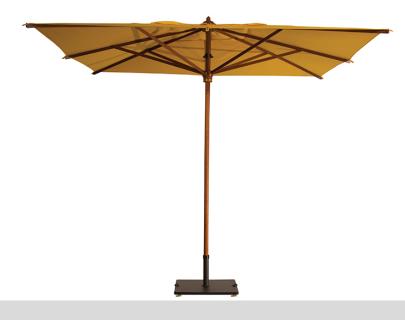

#### Lipari

Its traditional line represents a classic solution for all tastes. Ideal for both residential use (villas, private gardens) and for commercial use (hotels, restaurants...). Fine wood framework treated with a protective coating, steel hardware. Easy opening system with pulley. Lipari can be supplied with a freestanding base or in-ground mount. All FIM products are designed and made in Italy, using the best materials for outdoor use, in order to guarantee exceptional durability even under the most demanding environmental conditions.