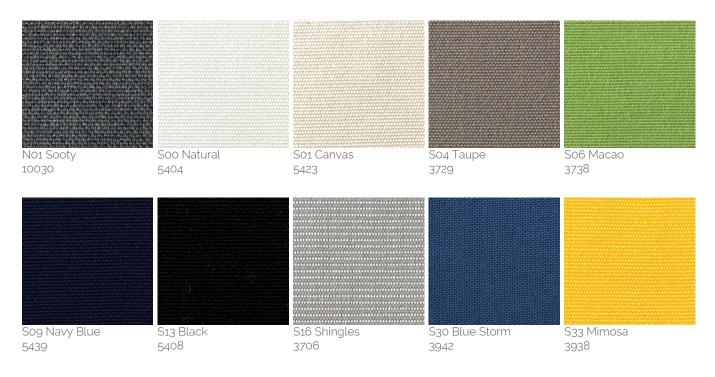

### Solution dyed Acrylic Fabric

Designed for outdoor use, the solution (spun) dyed acrylic fabric resists salt water, chlorine and any type of harsh climate. Colours do not bleed and remain vibrant for a long time. A specific treatment makes the fabric water repellent, mould resistant and protects it from staining. This type of fabric resists the most extreme conditions and is suitable for yearround use in gardens, terraces, pool sides or on-board boats. It's definitely the top choice canopy fabric to select for your Product. UPF 50+ (UV Protection Factor) 280 gr/m2.

Zog Lead Chinè

3756

Z14 Charcoal

3705

Zo2 Silver grey 3741

Z18 Flanelle 3757