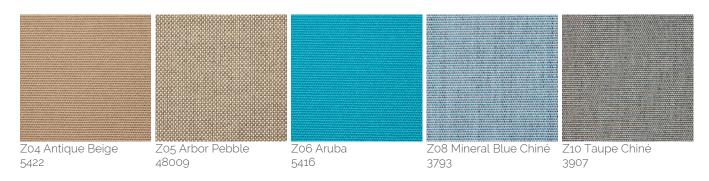

# Solution dyed Acrylic Fabric - Special colours

Zo3 Lin

3780

Designed for outdoor use, the solution (spun) dyed acrylic fabric resists salt water, chlorine and any type of harsh climate. Colours do not bleed and remain vibrant for a long time. A specific treatment makes the fabric water repellent, mould resistant and protects it from staining. This type of fabric resists the most extreme conditions and is suitable for yearround use in gardens, terraces, pool sides or on-board boats. It's definitely the top choice canopy fabric to select for your Product. UPF 50+ (UV Protection Factor) 280 gr/m2.