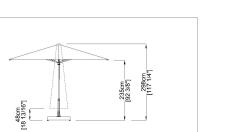

Drawings

300 x 300

200 x 300

[117 5/16"]

387cm [152 3/8"]

LIPARI 300X400 WITH FREESTANDING BASE CON BASE IN APPOGGIO

5cm [1 7/8"]

1