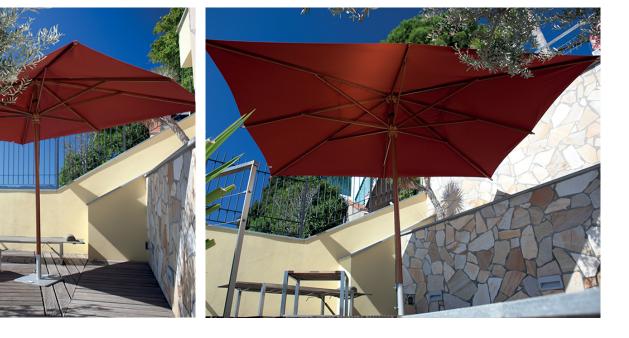

ly the top choice canopy fabric to select for your Product. UPF 50+ (UV Protection Factor) 280 gr/m2.



Z15 Carbon

3906



# Finishes

The materials used have been specifically selected and treated to maintain our products durability and consistency over time. The lumber we source is the best available to guarantee structural integrity and strength of the product. Given the fact that wood is a "living" material and reacts to temperature and humidity variations it can consequently show gaps or imperfections that are not to be considered a defect. They do not alter its resistance qualities, but rather witness its continuous vitality. The aluminum profiles are powder coated or anodized to ensure a longer durability in time. The colors may differ from the real ones.



LEG GRAF



# Images







# Suggested Products