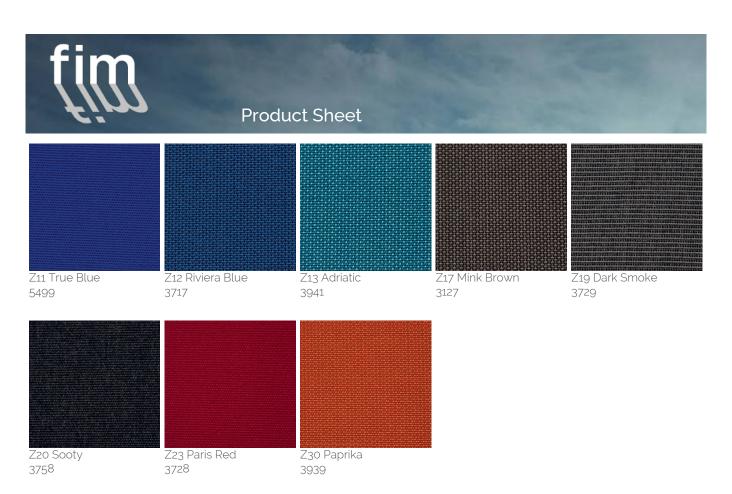

### Solution dyed Acrylic Fabric

Designed for outdoor use, the solution (spun) dyed acrylic fabric resists salt water, chlorine and any type of harsh climate. Colours do not bleed and remain vibrant for a long time. A specific treatment makes the fabric water repellent, mould resistant and protects it from staining. This type of fabric resists the most extreme conditions and is suitable for yearround use in gardens, terraces, pool sides or on-board boats. It's definitely the top choice canopy fabric to select for your Product. UPF 50+ (UV Protection Factor) 280 gr/m2.

Zog Lead Chinè

3756

Z14 Charcoal

3705

Zo2 Silver grey 3741

Z18 Flanelle 3757

# Solution dyed Acrylic Fabric - Special colours

Zo3 Lin

3780

Designed for outdoor use, the solution (spun) dyed acrylic fabric resists salt water, chlorine and any type of harsh climate. Colours do not bleed and remain vibrant for a long time. A specific treatment makes the fabric water repellent, mould resistant and protects it from staining. This type of fabric resists the most extreme conditions and is suitable for yearround use in gardens, terraces, pool sides or on-board boats. It's definitely the top choice canopy fabric to select for your Product. UPF 50+ (UV Protection Factor) 280 gr/m2.

Z15 Carbon

3906