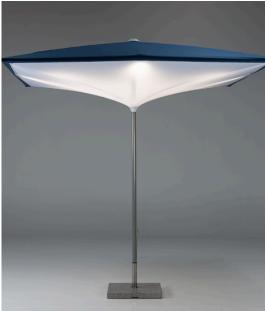

#### DIAMOND

Diamond is a cover characterized by faceted volumes that break down the solar and artificial light, creating plays of shadows and restoring a particular three-dimensionality to the product.