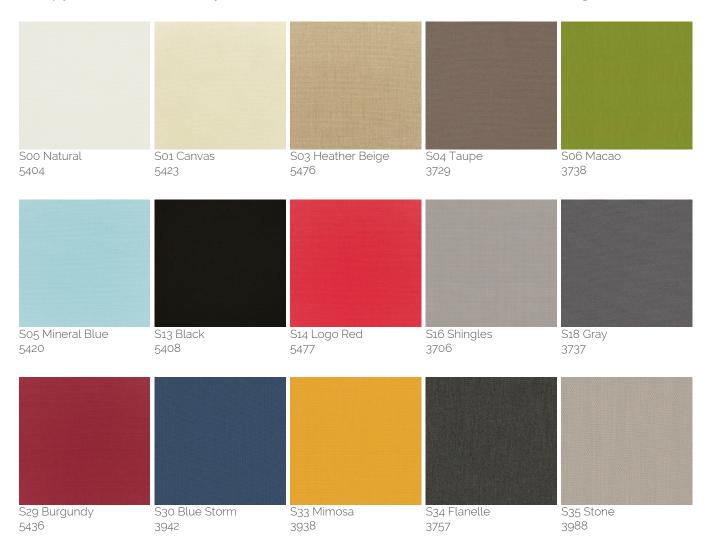

### Solution dyed Acrylic Fabric

Designed for outdoor use, the solution (spun) dyed acrylic fabric resists salt water, chlorine and any type of harsh climate. Colours do not bleed and remain vibrant for a long time. A specific treatment makes the fabric water repellent, mould resistant and protects it from staining. This type of fabric resists the most extreme conditions and is suitable for year-round use in gardens, terraces, pool sides or on-board boats. It's definitely the top choice canopy fabric to select for your Product. UPF 50+ (UV Protection Factor) 280 gr/m2.

### **Finishes**

3741

10030

The materials used have been specifically selected and treated to maintain our products durability and consistency over time. The lumber we source is the best available to guarantee structural integrity and strength of the product. The aluminum profiles are powder coated or anodized to ensure a longer durability in time. The colors may differ from the real ones.