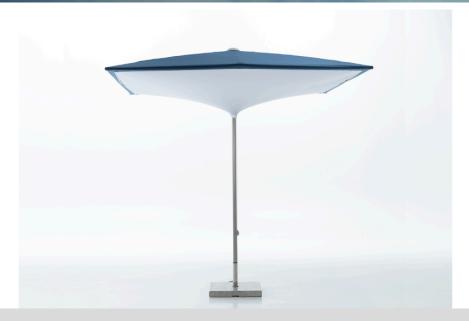

#### DIAMOND

Diamond is a cover characterized by faceted volumes that break down the solar and artificial light, creating plays of shadows and restoring a particular three-dimensionality to the product.