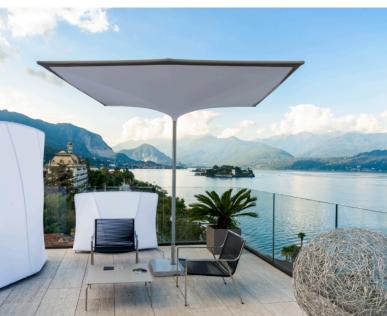

#### DIAMOND

Diamond is a cover characterized by faceted volumes that break down the solar and artificial light, creating plays of shadows and restoring a particular three-dimensionality to the product.