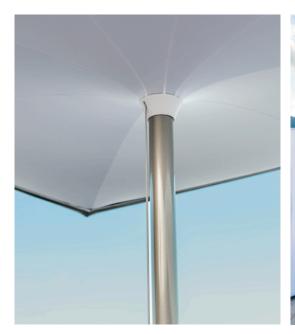

#### DIAMOND

Diamond is a cover characterized by faceted volumes that break down the solar and artificial light, creating plays of shadows and restoring a particular three-dimensionality to the product.