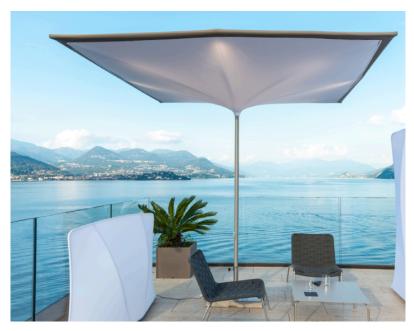

#### DIAMOND

Diamond is a cover characterized by faceted volumes that break down the solar and artificial light, creating plays of shadows and restoring a particular three-dimensionality to the product.