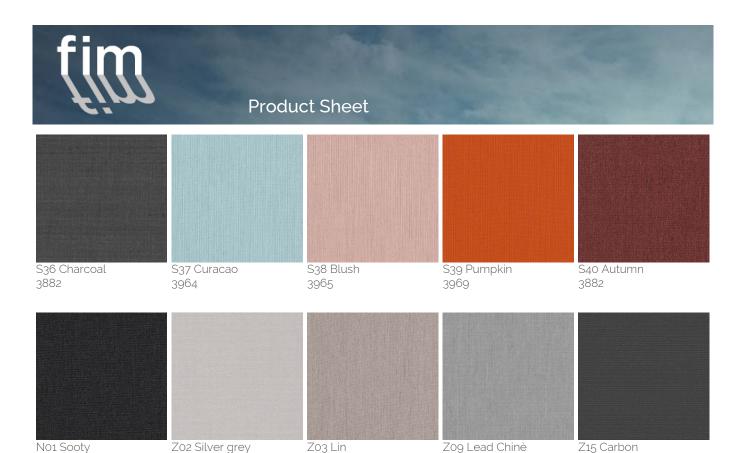

### Solution dyed Acrylic Fabric

Designed for outdoor use, the solution (spun) dyed acrylic fabric resists salt water, chlorine and any type of harsh climate. Colours do not bleed and remain vibrant for a long time. A specific treatment makes the fabric water repellent, mould resistant and protects it from staining. This type of fabric resists the most extreme conditions and is suitable for year-round use in gardens, terraces, pool sides or on-board boats. It's definitely the top choice canopy fabric to select for your Product. UPF 50+ (UV Protection Factor) 280 gr/m2.

### **Finishes**

3741

10030

The materials used have been specifically selected and treated to maintain our products durability and consistency over time. The lumber we source is the best available to guarantee structural integrity and strength of the product. The aluminum profiles are powder coated or anodized to ensure a longer durability in time. The colors may differ from the real ones.