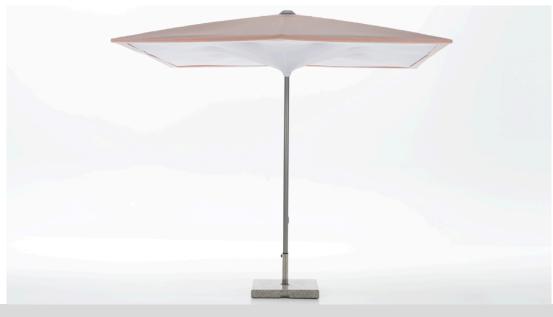

#### CHESTER

Chester was born from the concept of creating a cover that incorporates the Chesterfield tradition of upholstery to transfer it to the internal cover through a play of solids and voids that characterizes the entire elastic membrane. Chester is a cover but also a real outdoor lamp, a flexible and dynamic product that allows you to characterize the outdoor area throughout the day, sheltering from the sun during the day and then transforming into a totem of light at sunset and the dark.