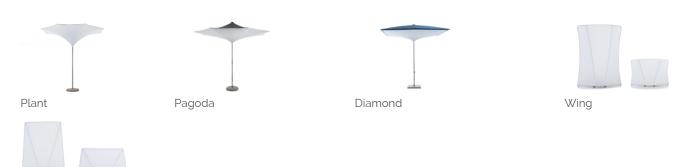

d resistant and protects it from staining. This type of fabric resists the most extreme conditions and is suitable for yearround use in gardens, terraces, pool sides or on-board boats. It's definitely the top choice canopy fabric to select for your Product. UPF 50+ (UV Protection Factor) 280 gr/m2.





### **Product Sheet**



#### Finishes

The materials used have been specifically selected and treated to maintain our products durability and consistency over time. The lumber we source is the best available to guarantee structural integrity and strength of the product. The aluminum profiles are powder coated or anodized to ensure a longer durability in time. The colors may differ from the real ones.



SILV





GRAF



Product Sheet

## Images





# Product Sheet

# Suggested Products



Totem