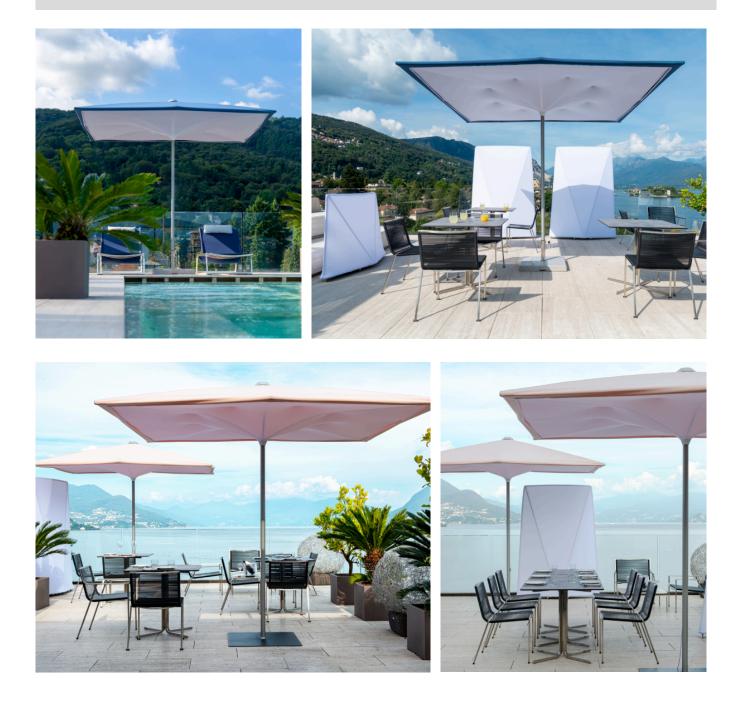

#### CHESTER

Chester was born from the concept of creating a cover that incorporates the Chesterfield tradition of upholstery to transfer it to the internal cover through a play of solids and voids that characterizes the entire elastic membrane. Chester is a cover but also a real outdoor lamp, a flexible and dynamic product that allows you to characterize the outdoor area throughout the day, sheltering from the sun during the day and then transforming into a totem of light at sunset and the dark.

## Images