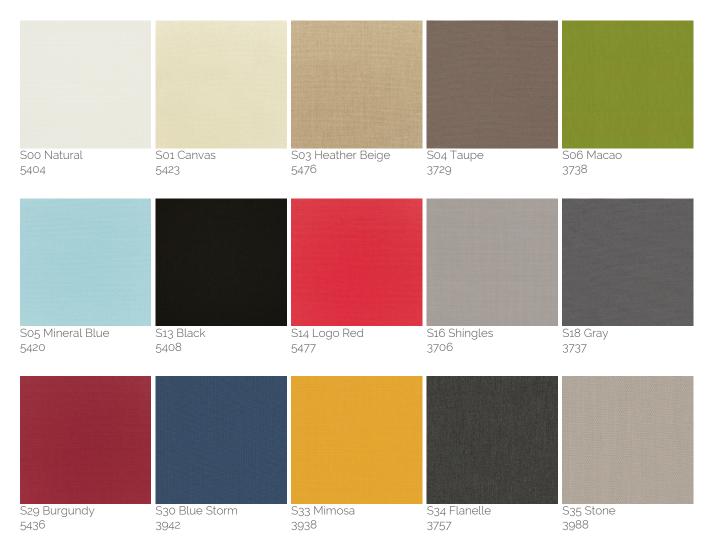

#### Solution dyed Acrylic Fabric

Designed for outdoor use, the solution (spun) dyed acrylic fabric resists salt water, chlorine and any type of harsh climate. Colours do not bleed and remain vibrant for a long time. A specific treatment makes the fabric water repellent, mould resistant and protects it from staining. This type of fabric resists the most extreme conditions and is suitable for yearround use in gardens, terraces, pool sides or on-board boats. It's definitely the top choice canopy fabric to select for your Product. UPF 50+ (UV Protection Factor) 280 gr/m2.

#### Finishes

The materials used have been specifically selected and treated to maintain our products durability and consistency over time. The lumber we source is the best available to guarantee structural integrity and strength of the product. The aluminum profiles are powder coated or anodized to ensure a longer durability in time. The colors may differ from the real ones.