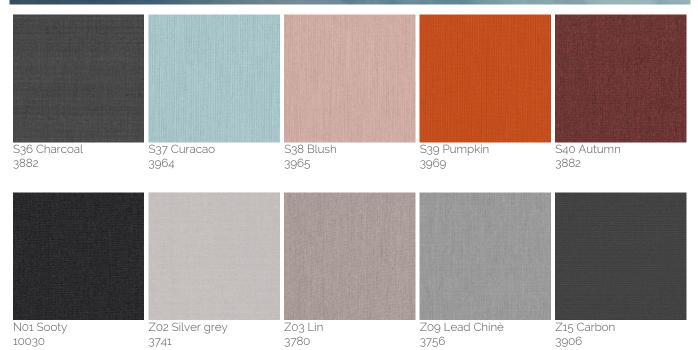

#### Solution dyed Acrylic Fabric

Designed for outdoor use, the solution (spun) dyed acrylic fabric resists salt water, chlorine and any type of harsh climate. Colours do not bleed and remain vibrant for a long time. A specific treatment makes the fabric water repellent, mould resistant and protects it from staining. This type of fabric resists the most extreme conditions and is suitable for yearround use in gardens, terraces, pool sides or on-board boats. It's definitely the top choice canopy fabric to select for your Product. UPF 50+ (UV Protection Factor) 280 gr/m2.

#### Finishes

The materials used have been specifically selected and treated to maintain our products durability and consistency over time. The lumber we source is the best available to guarantee structural integrity and strength of the product. The aluminum profiles are powder coated or anodized to ensure a longer durability in time. The colors may differ from the real ones.